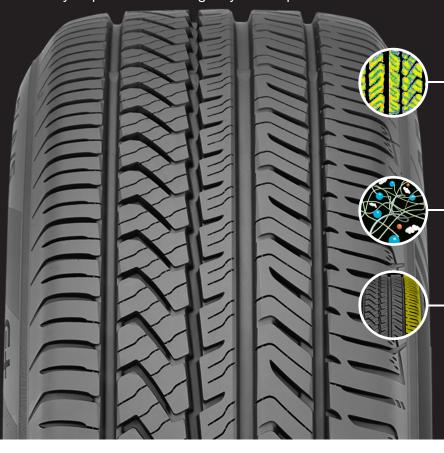

#### REFINED CONTACT AREA

Equalizes pressure distribution across the contact patch in high torque EV applications to promote long, even wear.

#### MAXIMIZED SIDEWALL CONSTRUCTION

Enhances sidewall stiffness to produce responsive handling characteristics and a smoother ride.

#### NEW ALL-SEASON COMPOUND

Uses more silica and a proprietary mixing process to dramatically improve mileage and snow performance while keeping the reliable dry handling of the original ADVAN Sport A/S+.

#### PERFORMANCE SHOULDER

Features outside shoulder blocks that are extra-large to enhance cornering.

SIZE