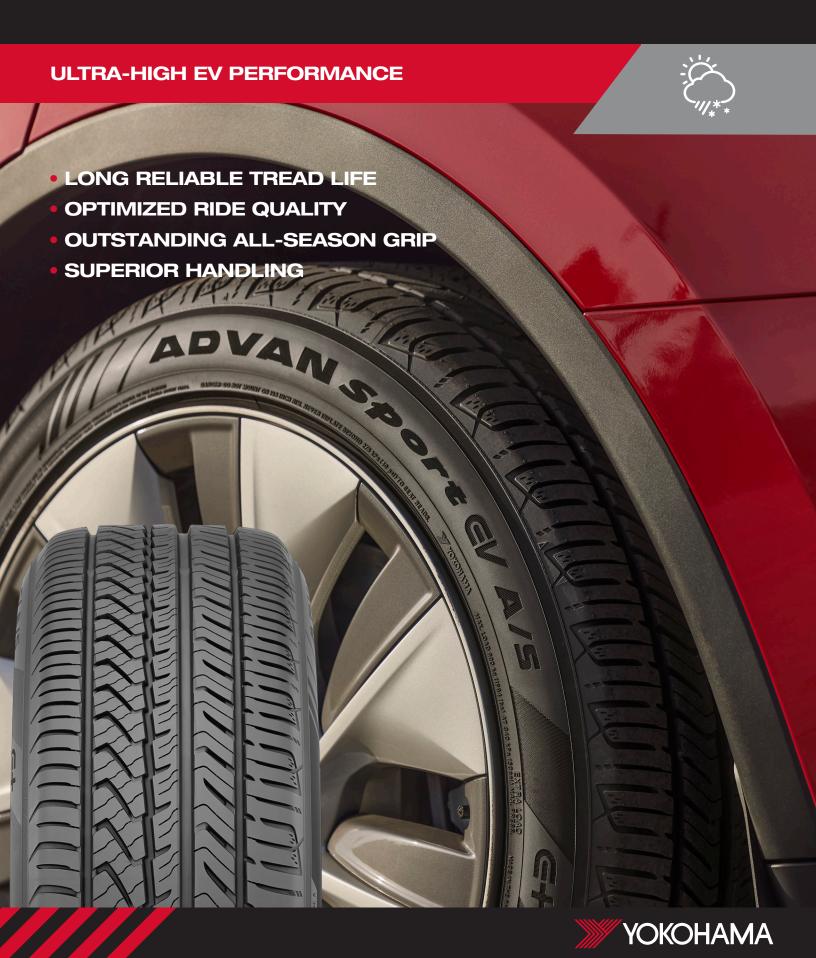

### **BUILT TO LAST**

Meet the demands of your EV customers with our latest innovation – the ADVAN Sport EV A/S. Available in 9 sizes ranging from 18" to 20" in diameter, the ADVAN Sport EV A/S provides the sharp steering response, powerful braking, and enhanced snow traction. It also offers extended and reliable treadwear, addressing the key requirement for longevity in EV-specific tires.

#### NEW ALL-SEASON COMPOUND

Uses more silica and a proprietary mixing process to dramatically improve mileage and snow performance while keeping the reliable dry handling of the original ADVAN Sport A/S+.

#### PERFORMANCE SHOULDER

Features outside shoulder blocks that are extra-large to enhance cornering.

SIZE