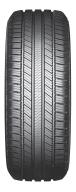

### **RELIABLE WET GRIP**

Four circumferential grooves with pass-thru grooves help to evacuate larger amounts of water from under your tires to resist hydroplaning and provide an altogether safer ride.

### DEPENDABLE ALL-SEASON TRACTION

Specially designed micro silica compound enhances traction to keep you gripping the road all year long.

## EXTENDED TREAD LIFE

An optimized tread profile with chamfered ribs creates the perfect balance of comfort and long wear.

#### QUIET RIDE

Designed with a five-pitch tread variation to maximize comfort while minimizing road noise.