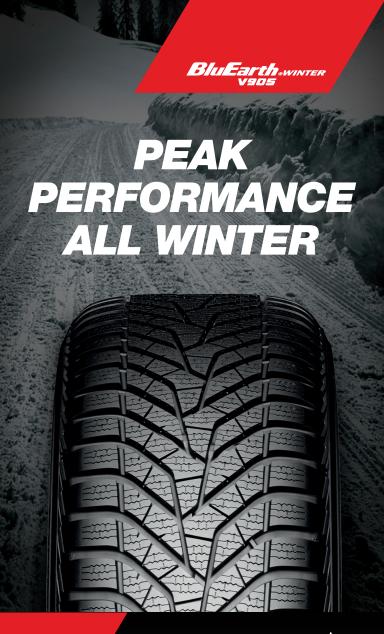

# The confident control and supreme handling that you need all winter long.

We know that driving in winter conditions demands the best performance from your tires. The BluEarth Winter V905 will give you the confident control and supreme handling that you need all winter long.

#### WINTER TRACTION

Our tread pattern is engineered to perform in cold conditions and its thousands of biting edges give you an aggressive edge for maximum control on ice and snow.

## WET TRACTION

The grooves of our directional tread pattern provide excellent drainage, giving you less to worry about on wet and slushy surfaces.