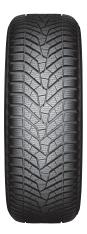

#### WINTER TRACTION

Our tread pattern is engineered to perform in cold conditions and its thousands of biting edges give you an aggressive edge for maximum control on ice and snow.

## WET TRACTION

The grooves of our directional tread pattern provide excellent drainage, giving you less to worry about on wet and slushy surfaces.

## FUEL EFFICIENCY

A stable, lightweight design combined with our advanced tread compound means fewer trips to the pump.

YOKOHAMA.CA | 1.888.965.6835