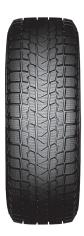

# WINTER TRACTION

New directional tread pattern delivers greater traction and stability on surfaces with snow and ice.

#### **FUEL EFFICIENCY**

Advanced low-heat generating under-tread compound increases stability and lowers fuel consumption.

#### **LONG TREAD LIFE**

New absorptive compound improves grip in icy conditions and provides greater resistance to wear.

## **SUPERIOR HANDLING**

Triple 3D sipes create biting edges that increase rigidity and provide optimal ice and snow performance.