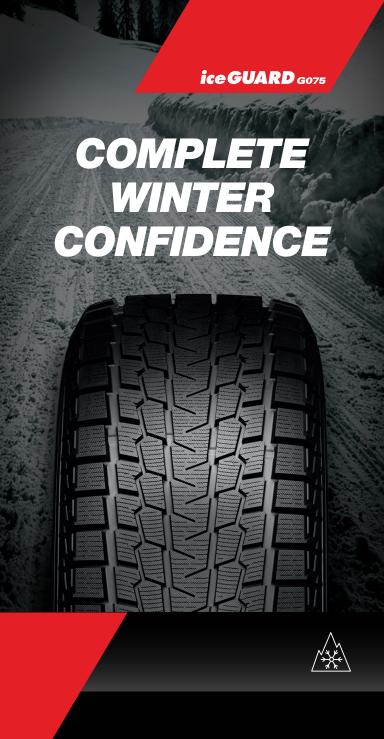

# ice GUARD G075

# The dependable traction you want to keep you safe in winter.

Winter roads are anything but predictable and that's exactly why we built the iceGUARD G075. No matter the condition, the iceGUARD G075 has the dependable traction you demand to keep in control all winter.

### **SUVS, CROSSOVERS**

The iceGUARD G075 is designed to deliver strong winter performance for SUVs and crossovers.

# WINTER TRACTION

New directional tread pattern increases contact area providing superior grip on surfaces with snow and ice.

#### **SUPERIOR HANDLING**

Triple 3D sipes enhance stability for optimal winter performance.