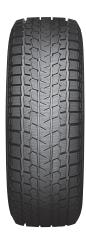

# WINTER TRACTION

New directional tread pattern increases contact area providing superior grip on surfaces with snow and ice.

#### **SUPERIOR HANDLING**

Triple 3D sipes enhance stability for optimal winter performance.

#### LONG TREAD LIFE

High-density compound improves overall road contact resulting in longer, more even wear.

# **FUEL EFFICIENCY**

Advanced low-heat generating under-tread compound increases stability and lowers fuel consumption.