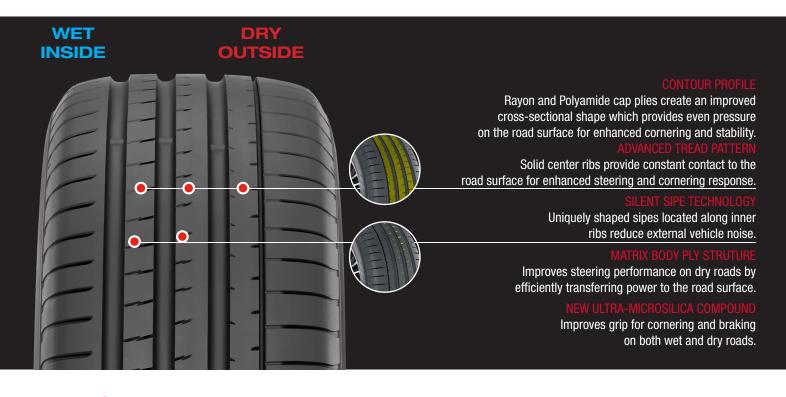

## **BORN IN THE "GREEN HELL" OF NÜRBURGRING**

The ADVAN Sport V107 has been developed at the world's most challenging race tracks and designed for ultimate luxury. With maximum grip in both wet and dry conditions, a quiet ride and long tread life, this is a global prestige sport tire you can trust to do it all. This ultra-high performance tire is in a class all its own.