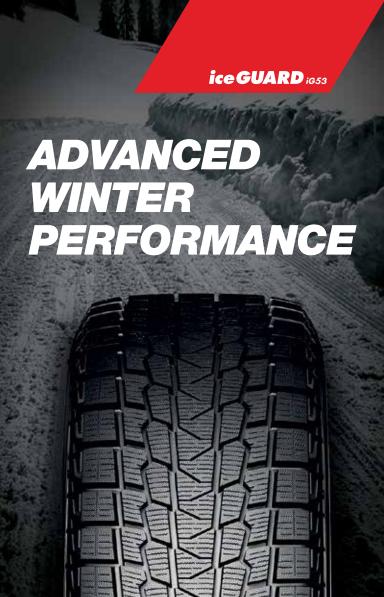

# Engineered for peak performance on ice and snow.

The iceGUARD® iG53 incorporates advanced technology and an all-new tread design so you can dominate the worst of wintry roads.

## **PASSENGER CARS**

The iceGUARD iG53 is designed to maximize winter traction for passenger cars.

# WINTER TRACTION

New directional tread pattern delivers greater traction and stability on surfaces with snow and ice.

#### **FUEL EFFICIENCY**

Advanced low-heat generating undertread compound increases stability and lowers fuel consumption.

#### LONG TREAD LIFE

New absorptive compound improves grip in icy conditions and provides greater resistance to wear.

### SUPERIOR HANDLING

Triple 3D sipes create biting edges that increase rigidity and provide optimal ice and snow performance.