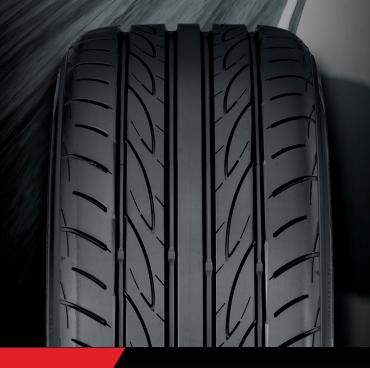

# Impressive performance, quiet ride.

The ADVAN Fleva V701 is the latest addition to our flagship ADVAN product line-up, designed to increase driver's control and optimize handling on city streets, highways and winding roads. Suitable for sport hatch and sedan performance cars, it provides superior wet grip performance and delivers a supremely quiet ride that sets a new standard for sport tires.

## **EXTREME WET GRIP**

The nanoBLEND compound provides optimum balance of superior wet grip performance, high fuel efficiency and exceptional wear performance.

### RESPONSIVE HANDLING

Advanced Profile -Helps control contact pressure for balanced wet performance and steering stability at top speeds. The differentiating pitch layout for the shoulder and center increases tread pattern stiffness and provides a more direct feeling to handling.

#### **QUIETER RIDE**

The non-penetrating Rug Groove pattern suppresses heel and toe friction as well as the popping noise for a quieter ride.