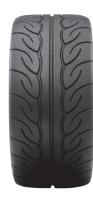

## **ULTIMATE GRIP**

Punch it at the green light and stop on a dime with Yokohama's advanced MS Compound 2R that provides ultimate grip in wet and dry conditions.

## **WET TRACTION**

Who says you can't play in the rain? Our HydroArc Channels cut through water to resist hydroplaning and enhance wet traction giving you the confidence to attack the road even in the wettest conditions.

### SUPERIOR STABILITY

Our track-inspired design includes steel sidewall inserts to deliver quick steering response and precision feedback.